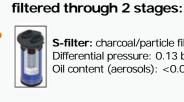

S-filter: charcoal/particle filter Differential pressure: 0.13 bar Oil content (aerosols): <0.01 mg/m<sup>3</sup>

A-filter: active carbon filter Differential pressure: 0.13 bar Oil content (total): 0.003 mg/m<sup>3</sup>

## **Filter Stages Construction:**