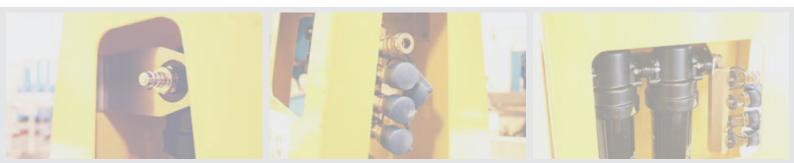

## **Technical Data**

- Pust 4 mk2 is used as the last barrier to protect the user against contamination, particles, odor, and taste in breathing air.
- Pust 4 mk2 is installed BETWEEN the compressed air system with • approved breathing air according to NS-EN 12021, and the user's breathing air hose (ref. collaboration for safety).
- Filter housing designed for optimal flow provides • low pressure drop and saves energy.
- Bayonet connection between the filter housing and top makes it easy to change filters.
- The filter cannot be opened under pressure thanks to the bayonet connection.

# Air Outlet (4 pcs):

Single-hand couplings with a safety feature that prevents the hose from detaching during use.

Capacity: 1920 I/min Max working pressure: 35 bar Material: nickel-plated brass Connection: R 1/4" Length: 64.7 mm Diameter: 24.4 mm

## **Filter Stages Construction:**