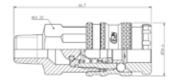

# Air Outlet (4 pcs):

Single-hand couplings with a safety feature that prevents the hose from detaching during use.

Capacity: 1920 I/min Max working pressure: 35 bar Material: nickel-plated brass Connection: R 1/4" Length: 64.7 mm Diameter: 24.4 mm