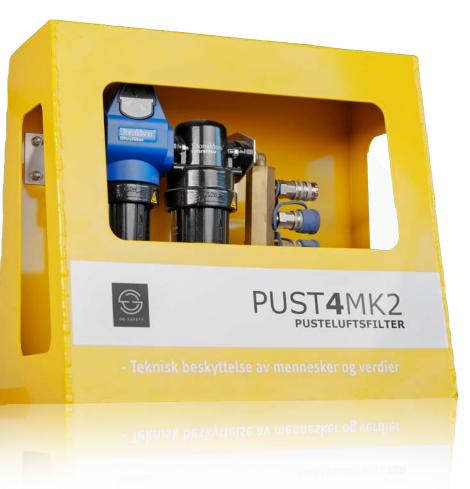

# PUSTmk2Filter unit forbreathing air

- Removes particles, aerosols, odor, and taste when using compressed air as breathing air
- Air outlet for up to 4 users simultaneously
- Delivered as a wall-mounted cabinet or a floor-standing box/stool
- Replaceable filters
- Available with an integrated warmer to regulate the temperature of the breathing air.

## **Technical Data**

- Pust 4 mk2 is used as the last barrier to protect the user against contamination, particles, odor, and taste in breathing air.
- Pust 4 mk2 is installed BETWEEN the compressed air system with • approved breathing air according to NS-EN 12021, and the user's breathing air hose (ref. collaboration for safety).
- Filter housing designed for optimal flow provides • low pressure drop and saves energy.
- Bayonet connection between the filter housing and top makes it easy to change filters.
- The filter cannot be opened under pressure thanks to the bayonet connection.

# **Specifications:**

Manufacturer: SG Safety AS Weight: 7.2 kg

Size: Length: 36 cm Width: 30 cm Height: 41 cm

Materials: Box: lacquered aluminum Filter housing: cast aluminum Econometer: polymer Float drain: polymer/aluminum Seals: Viton Filter: Particle filter and charcoal filter Flow: 70 m<sup>3</sup>/h Number of users: Up to 4 simultaneously. Max. working pressure: 16 bar