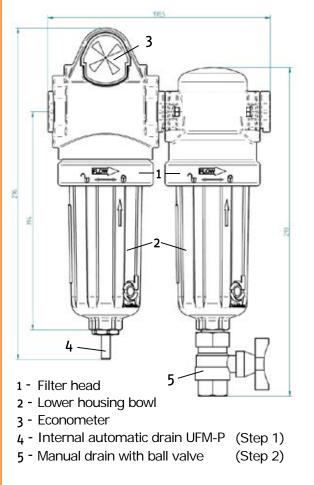

## **Technical Data**

- Pust 4 mk2 is used as the last barrier to protect the user against contamination, particles, odor, and taste in breathing air.
- Pust 4 mk2 is installed BETWEEN the compressed air system with • approved breathing air according to NS-EN 12021, and the user's breathing air hose (ref. collaboration for safety).
- Filter housing designed for optimal flow provides • low pressure drop and saves energy.
- Bayonet connection between the filter housing and top makes it easy to change filters.
- The filter cannot be opened under pressure thanks to the bayonet connection.

S-filter: charcoal/particle filter Differential pressure: 0.13 bar Oil content (aerosols): <0.01 mg/m<sup>3</sup>

A-filter: active carbon filter Differential pressure: 0.13 bar Oil content (total): 0.003 mg/m<sup>3</sup>

## **Filter Stages Construction:**

# **Specifications:**

Manufacturer: SG Safety AS Weight: 7.2 kg

Size: Length: 36 cm Width: 30 cm Height: 41 cm

Materials: Box: lacquered aluminum Filter housing: cast aluminum Econometer: polymer Float drain: polymer/aluminum Seals: Viton Filter: Particle filter and charcoal filter Flow: 70 m<sup>3</sup>/h Number of users: Up to 4 simultaneously. Max. working pressure: 16 bar